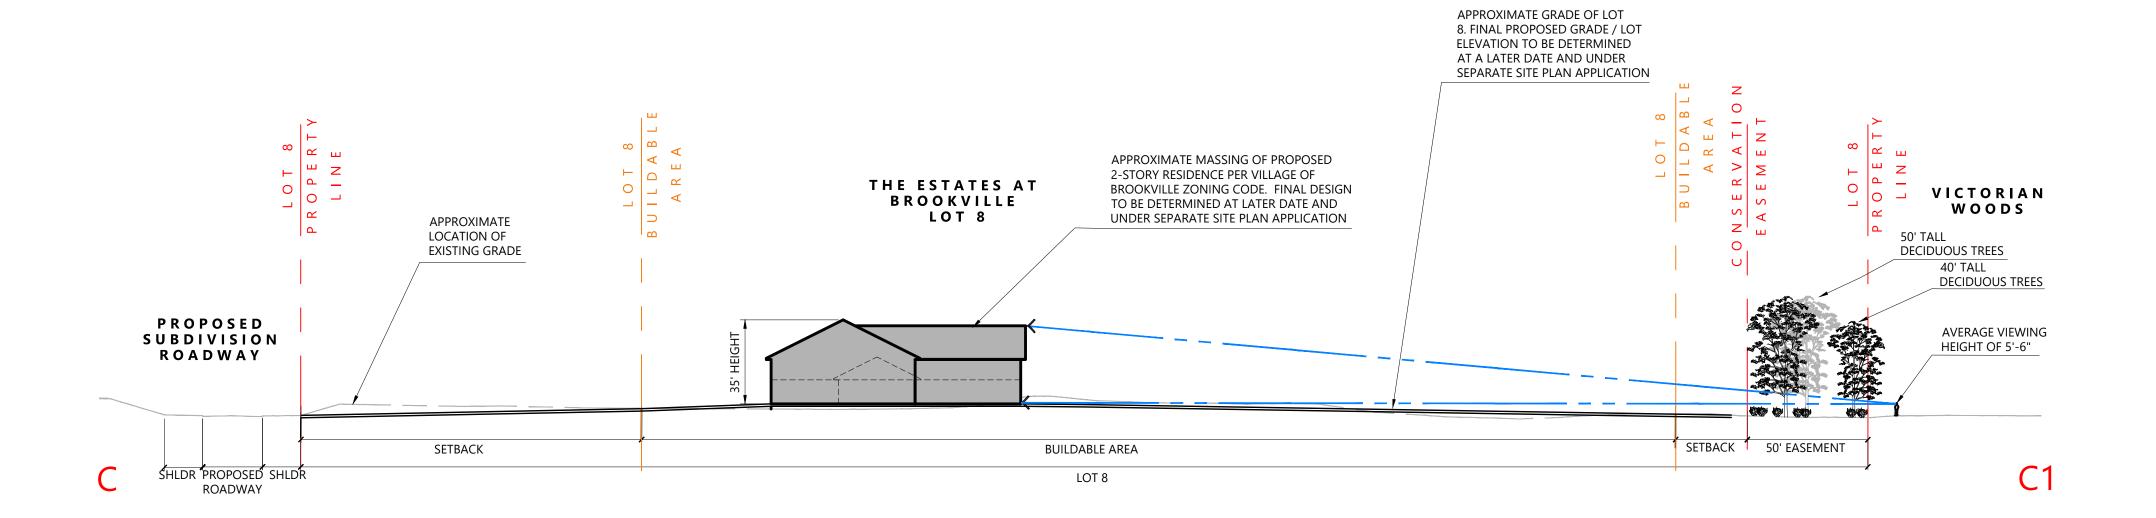

## LEGEND:

UNOBSTRUCTED LINE OF SIGHT \_\_\_\_\_ FILTERED LINE OF SIGHT OBSTRUCTED LINE OF SIGHT \_\_\_\_\_

## **DISCLAIMER:**

The proposed views shown herein are artistic representations of the proposed development and or structures. These views are based on currently available information and are not actual representations of the proposed building, and shall not be relied upon for construction. The proposed views were prepared utilizing the most current technology, software, and computer and field based survey information available at the time of production.

## Titan Golf, LLC

Tam O'Shanter Golf Club 74 Fruitledge Road Village of Brookville, New York 11545

August 13, 2021

Not Approved for Construction

Visual Assessment

**Line of Sight** Visual Assessment: **Line if Sight Diagrams** 