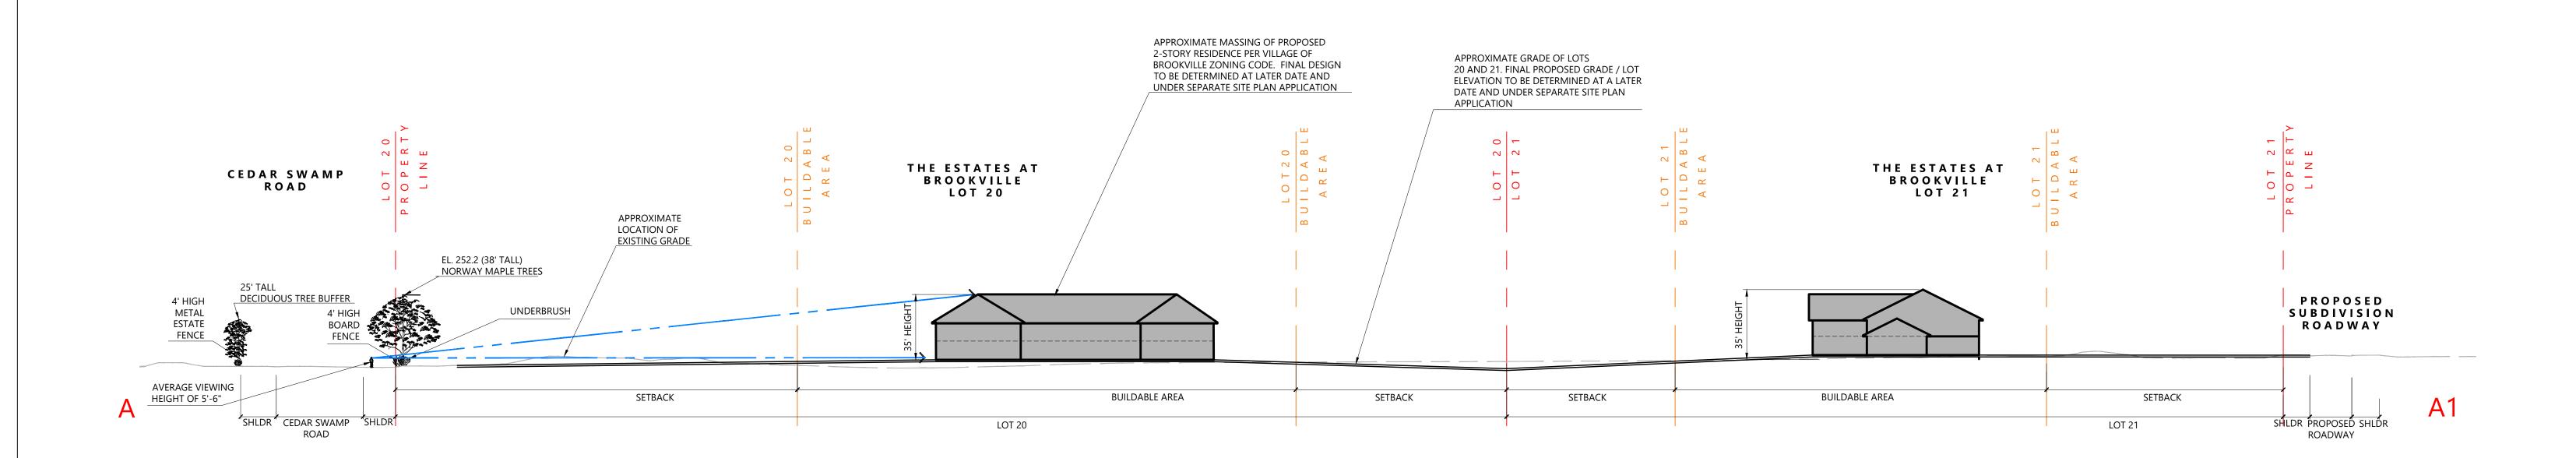

## LEGEND:

UNOBSTRUCTED LINE OF SIGHT \_\_\_\_\_ FILTERED LINE OF SIGHT OBSTRUCTED LINE OF SIGHT \_\_\_\_\_

## **DISCLAIMER:**

The proposed views shown herein are artistic representations of the proposed development and or structures. These views are based on currently available information and are not actual representations of the proposed building, and shall not be relied upon for construction. The proposed views were prepared utilizing the most current technology, software, and computer and field based survey information available at the time of production.

## Titan Golf, LLC

Tam O'Shanter Golf Club 74 Fruitledge Road Village of Brookville, New York 11545

August 13, 2021

Not Approved for Construction

Visual Assessment

**Line of Sight** Visual Assessment: **Line if Sight Diagrams** 