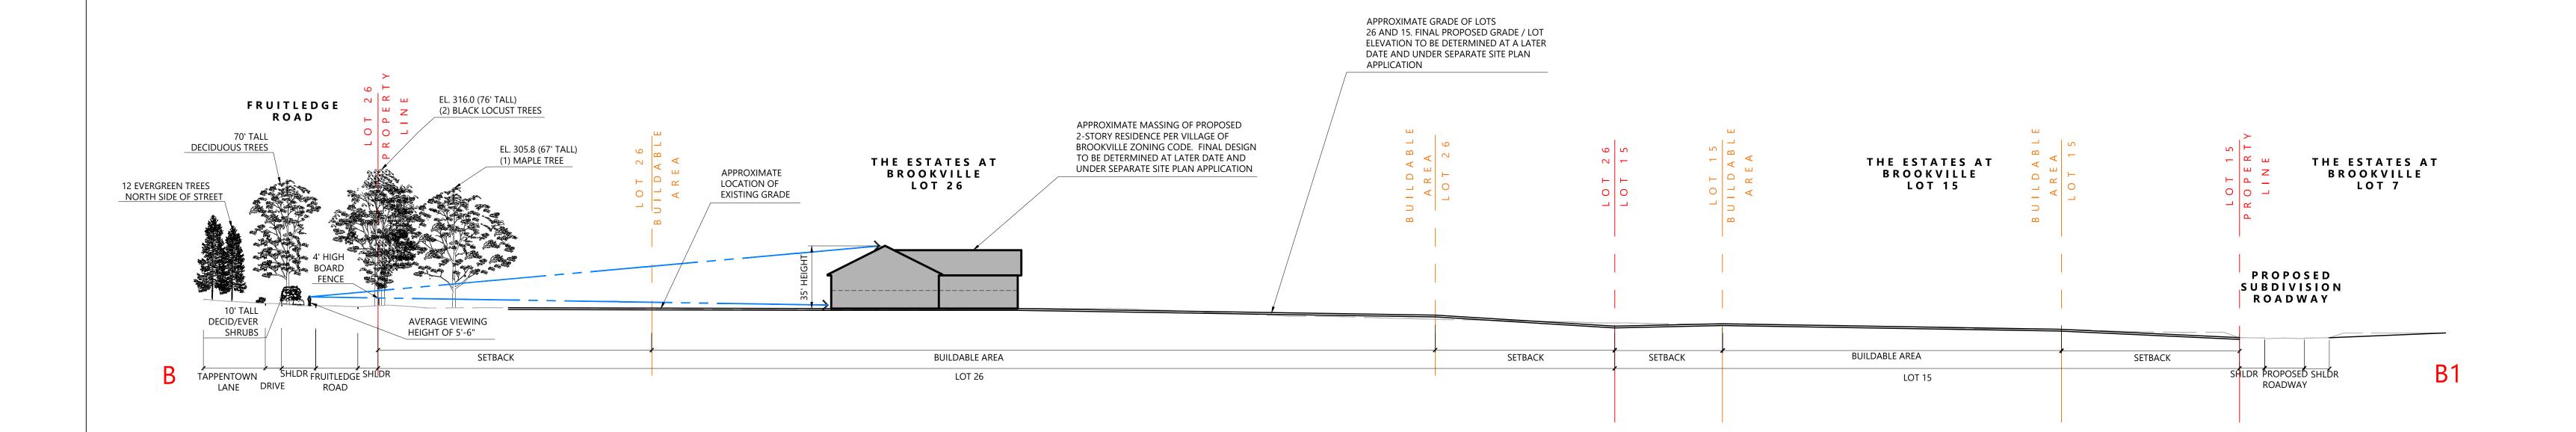

## LEGEND:

UNOBSTRUCTED LINE OF SIGHT \_\_\_\_\_ FILTERED LINE OF SIGHT OBSTRUCTED LINE OF SIGHT \_\_\_\_\_

## **DISCLAIMER:**

The proposed views shown herein are artistic representations of the proposed development and or structures. These views are based on currently available information and are not actual representations of the proposed building, and shall not be relied upon for construction. The proposed views were prepared utilizing the most current technology, software, and computer and field based survey information available at the time of production.

## Titan Golf, LLC

Tam O'Shanter Golf Club 74 Fruitledge Road Village of Brookville, New York 11545

August 13, 2021

Not Approved for Construction

Visual Assessment

**Line of Sight** Visual Assessment: **Line if Sight Diagrams** 