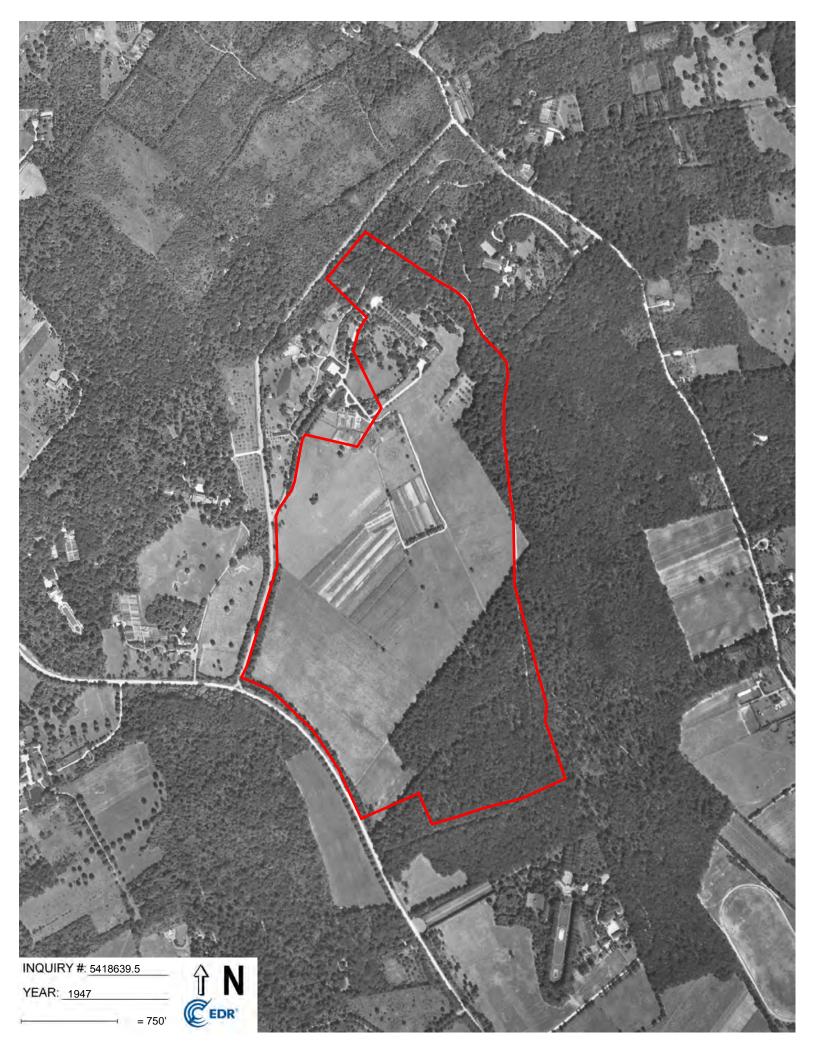

#### Search Results:

| <u>Year</u> | <u>Scale</u> | <u>Details</u>                   | Source    |
|-------------|--------------|----------------------------------|-----------|
| 2017        | 1"=750'      | Flight Year: 2017                | USDA/NAIP |
| 2013        | 1"=750'      | Flight Year: 2013                | USDA/NAIP |
| 2009        | 1"=750'      | Flight Year: 2009                | USDA/NAIP |
| 2006        | 1"=750'      | Flight Year: 2006                | USDA/NAIP |
| 1994        | 1"=750'      | Acquisition Date: April 04, 1994 | USGS/DOQQ |
| 1985        | 1"=750'      | Flight Date: March 16, 1985      | USGS      |
| 1980        | 1"=750'      | Flight Date: April 06, 1980      | Aero      |
| 1966        | 1"=750'      | Flight Date: February 23, 1966   | USGS      |
| 1957        | 1"=750'      | Flight Date: March 24, 1957      | Jack      |
| 1953        | 1"=750'      | Flight Date: December 26, 1953   | USGS      |
| 1947        | 1"=750'      | Flight Date: September 01, 1947  | USDA      |
| 1938        | 1"=750'      | Flight Date: August 03, 1938     | USDA      |