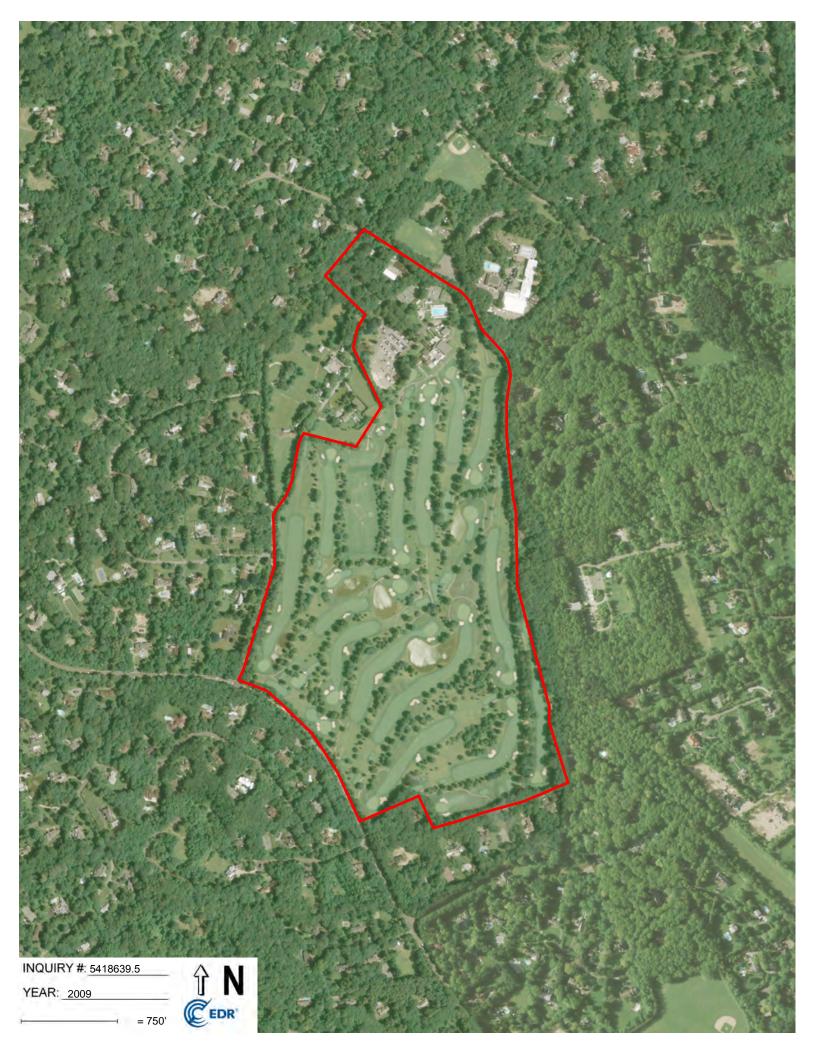

#### Search Results:

| <u>Year</u> | <u>Scale</u> | <u>Details</u>                   | Source    |
|-------------|--------------|----------------------------------|-----------|
| 2017        | 1"=750'      | Flight Year: 2017                | USDA/NAIP |
| 2013        | 1"=750'      | Flight Year: 2013                | USDA/NAIP |
| 2009        | 1"=750'      | Flight Year: 2009                | USDA/NAIP |
| 2006        | 1"=750'      | Flight Year: 2006                | USDA/NAIP |
| 1994        | 1"=750'      | Acquisition Date: April 04, 1994 | USGS/DOQQ |
| 1985        | 1"=750'      | Flight Date: March 16, 1985      | USGS      |
| 1980        | 1"=750'      | Flight Date: April 06, 1980      | Aero      |
| 1966        | 1"=750'      | Flight Date: February 23, 1966   | USGS      |
| 1957        | 1"=750'      | Flight Date: March 24, 1957      | Jack      |
| 1953        | 1"=750'      | Flight Date: December 26, 1953   | USGS      |
| 1947        | 1"=750'      | Flight Date: September 01, 1947  | USDA      |
| 1938        | 1"=750'      | Flight Date: August 03, 1938     | USDA      |