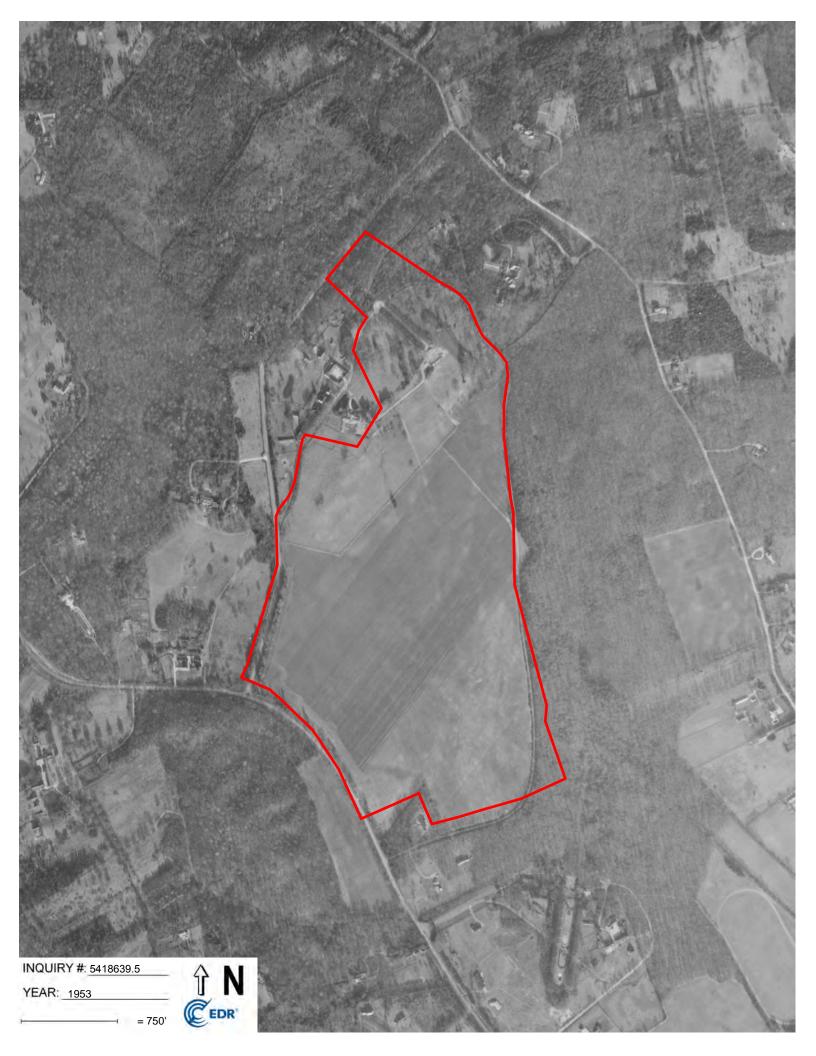

#### Search Results:

| <u>Year</u> | <u>Scale</u> | <u>Details</u>                   | Source    |
|-------------|--------------|----------------------------------|-----------|
| 2017        | 1"=750'      | Flight Year: 2017                | USDA/NAIP |
| 2013        | 1"=750'      | Flight Year: 2013                | USDA/NAIP |
| 2009        | 1"=750'      | Flight Year: 2009                | USDA/NAIP |
| 2006        | 1"=750'      | Flight Year: 2006                | USDA/NAIP |
| 1994        | 1"=750'      | Acquisition Date: April 04, 1994 | USGS/DOQQ |
| 1985        | 1"=750'      | Flight Date: March 16, 1985      | USGS      |
| 1980        | 1"=750'      | Flight Date: April 06, 1980      | Aero      |
| 1966        | 1"=750'      | Flight Date: February 23, 1966   | USGS      |
| 1957        | 1"=750'      | Flight Date: March 24, 1957      | Jack      |
| 1953        | 1"=750'      | Flight Date: December 26, 1953   | USGS      |
| 1947        | 1"=750'      | Flight Date: September 01, 1947  | USDA      |
| 1938        | 1"=750'      | Flight Date: August 03, 1938     | USDA      |