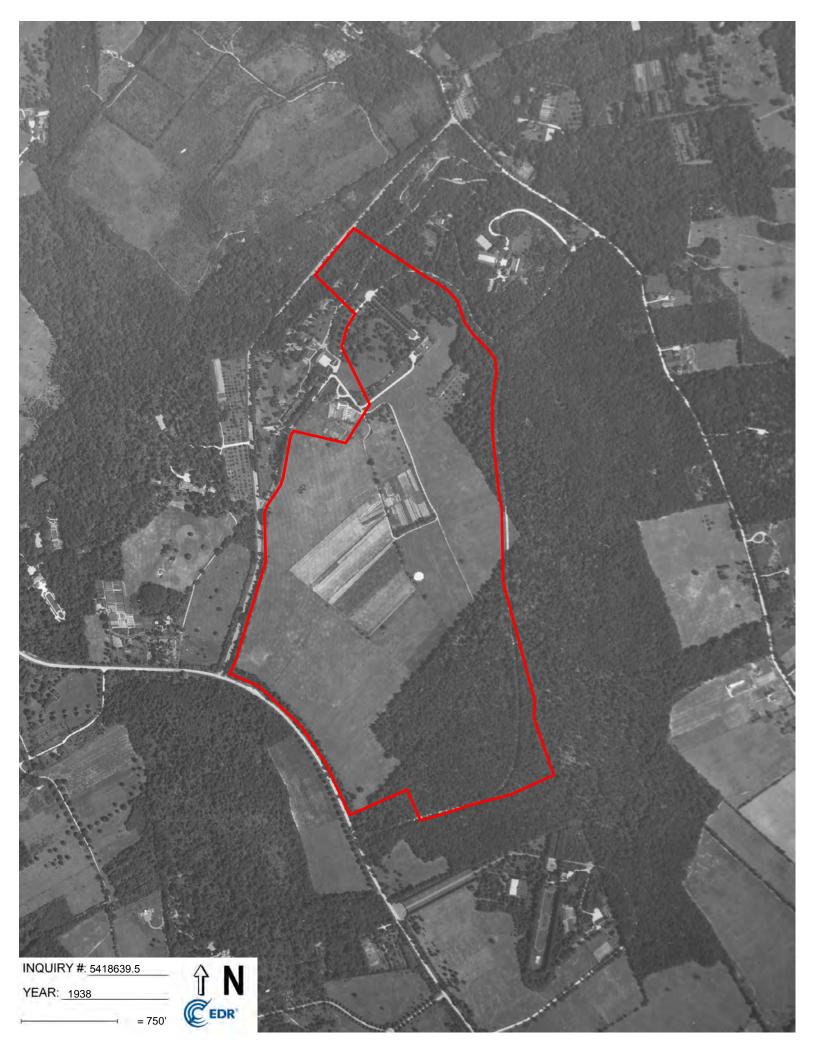

#### Search Results:

| <u>Year</u> | <u>Scale</u> | <u>Details</u>                   | Source    |
|-------------|--------------|----------------------------------|-----------|
| 2017        | 1"=750'      | Flight Year: 2017                | USDA/NAIP |
| 2013        | 1"=750'      | Flight Year: 2013                | USDA/NAIP |
| 2009        | 1"=750'      | Flight Year: 2009                | USDA/NAIP |
| 2006        | 1"=750'      | Flight Year: 2006                | USDA/NAIP |
| 1994        | 1"=750'      | Acquisition Date: April 04, 1994 | USGS/DOQQ |
| 1985        | 1"=750'      | Flight Date: March 16, 1985      | USGS      |
| 1980        | 1"=750'      | Flight Date: April 06, 1980      | Aero      |
| 1966        | 1"=750'      | Flight Date: February 23, 1966   | USGS      |
| 1957        | 1"=750'      | Flight Date: March 24, 1957      | Jack      |
| 1953        | 1"=750'      | Flight Date: December 26, 1953   | USGS      |
| 1947        | 1"=750'      | Flight Date: September 01, 1947  | USDA      |
| 1938        | 1"=750'      | Flight Date: August 03, 1938     | USDA      |