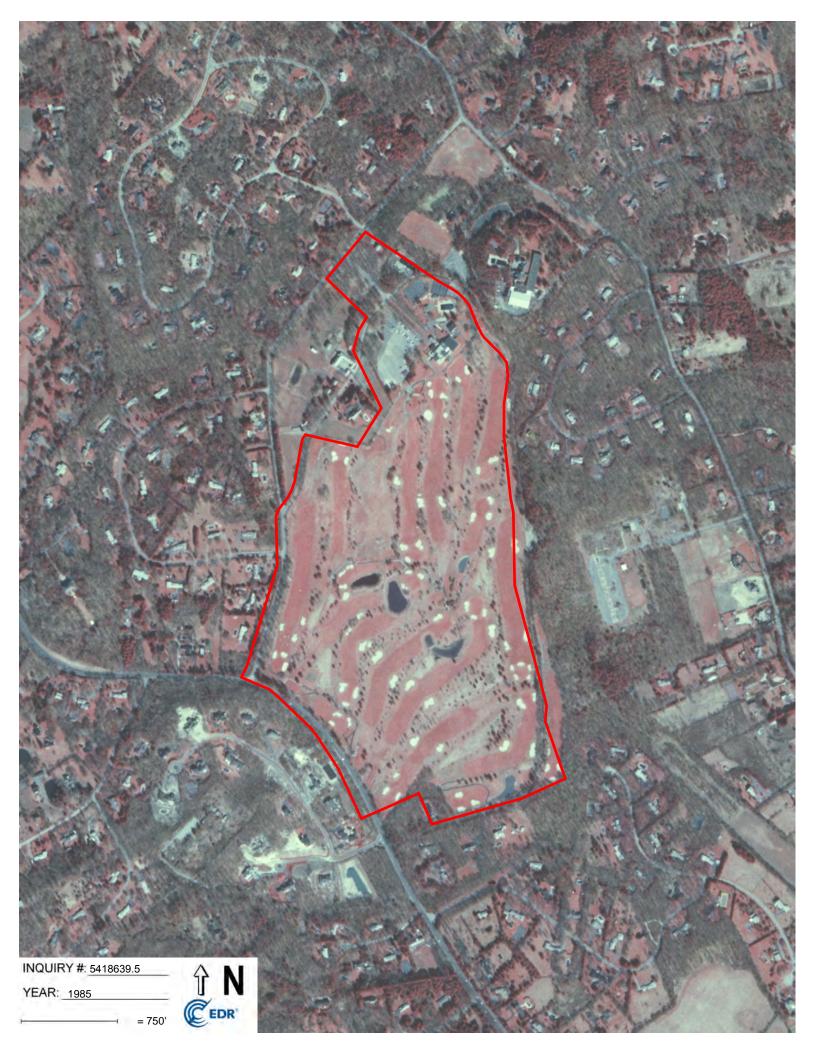

#### Search Results:

| <u>Year</u> | <u>Scale</u> | <u>Details</u>                   | Source    |
|-------------|--------------|----------------------------------|-----------|
| 2017        | 1"=750'      | Flight Year: 2017                | USDA/NAIP |
| 2013        | 1"=750'      | Flight Year: 2013                | USDA/NAIP |
| 2009        | 1"=750'      | Flight Year: 2009                | USDA/NAIP |
| 2006        | 1"=750'      | Flight Year: 2006                | USDA/NAIP |
| 1994        | 1"=750'      | Acquisition Date: April 04, 1994 | USGS/DOQQ |
| 1985        | 1"=750'      | Flight Date: March 16, 1985      | USGS      |
| 1980        | 1"=750'      | Flight Date: April 06, 1980      | Aero      |
| 1966        | 1"=750'      | Flight Date: February 23, 1966   | USGS      |
| 1957        | 1"=750'      | Flight Date: March 24, 1957      | Jack      |
| 1953        | 1"=750'      | Flight Date: December 26, 1953   | USGS      |
| 1947        | 1"=750'      | Flight Date: September 01, 1947  | USDA      |
| 1938        | 1"=750'      | Flight Date: August 03, 1938     | USDA      |