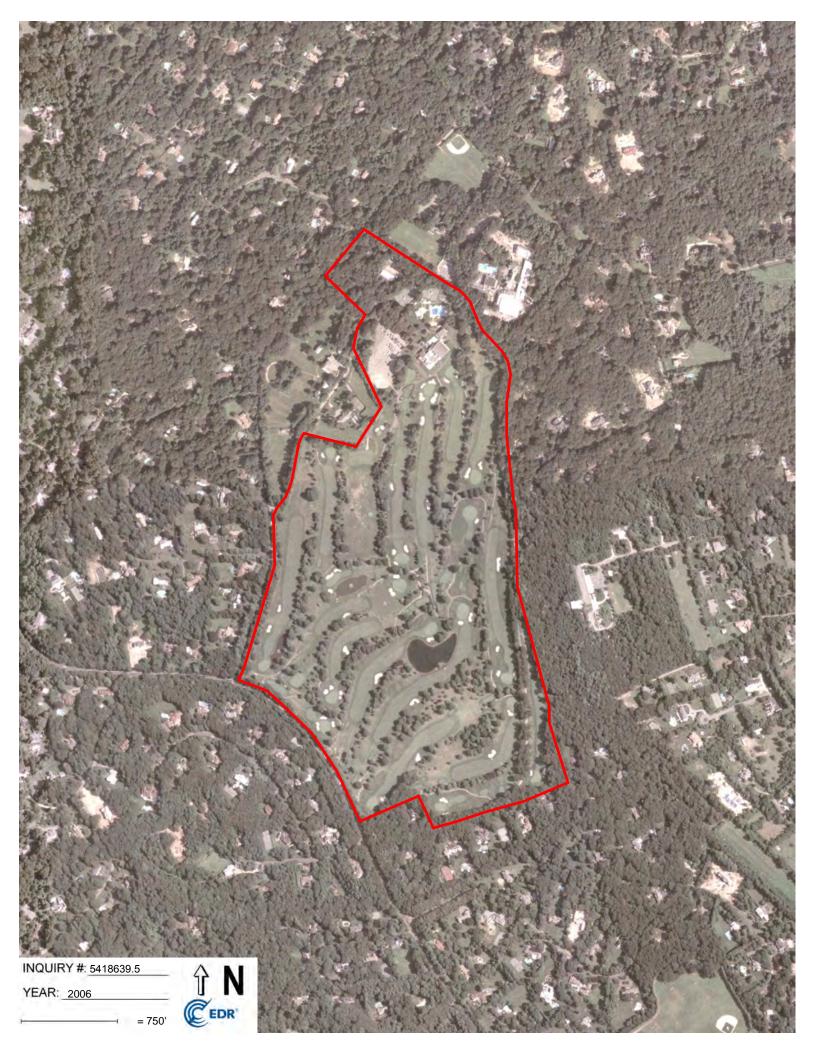

#### Search Results:

| <u>Year</u> | <u>Scale</u> | <u>Details</u>                   | Source    |
|-------------|--------------|----------------------------------|-----------|
| 2017        | 1"=750'      | Flight Year: 2017                | USDA/NAIP |
| 2013        | 1"=750'      | Flight Year: 2013                | USDA/NAIP |
| 2009        | 1"=750'      | Flight Year: 2009                | USDA/NAIP |
| 2006        | 1"=750'      | Flight Year: 2006                | USDA/NAIP |
| 1994        | 1"=750'      | Acquisition Date: April 04, 1994 | USGS/DOQQ |
| 1985        | 1"=750'      | Flight Date: March 16, 1985      | USGS      |
| 1980        | 1"=750'      | Flight Date: April 06, 1980      | Aero      |
| 1966        | 1"=750'      | Flight Date: February 23, 1966   | USGS      |
| 1957        | 1"=750'      | Flight Date: March 24, 1957      | Jack      |
| 1953        | 1"=750'      | Flight Date: December 26, 1953   | USGS      |
| 1947        | 1"=750'      | Flight Date: September 01, 1947  | USDA      |
| 1938        | 1"=750'      | Flight Date: August 03, 1938     | USDA      |