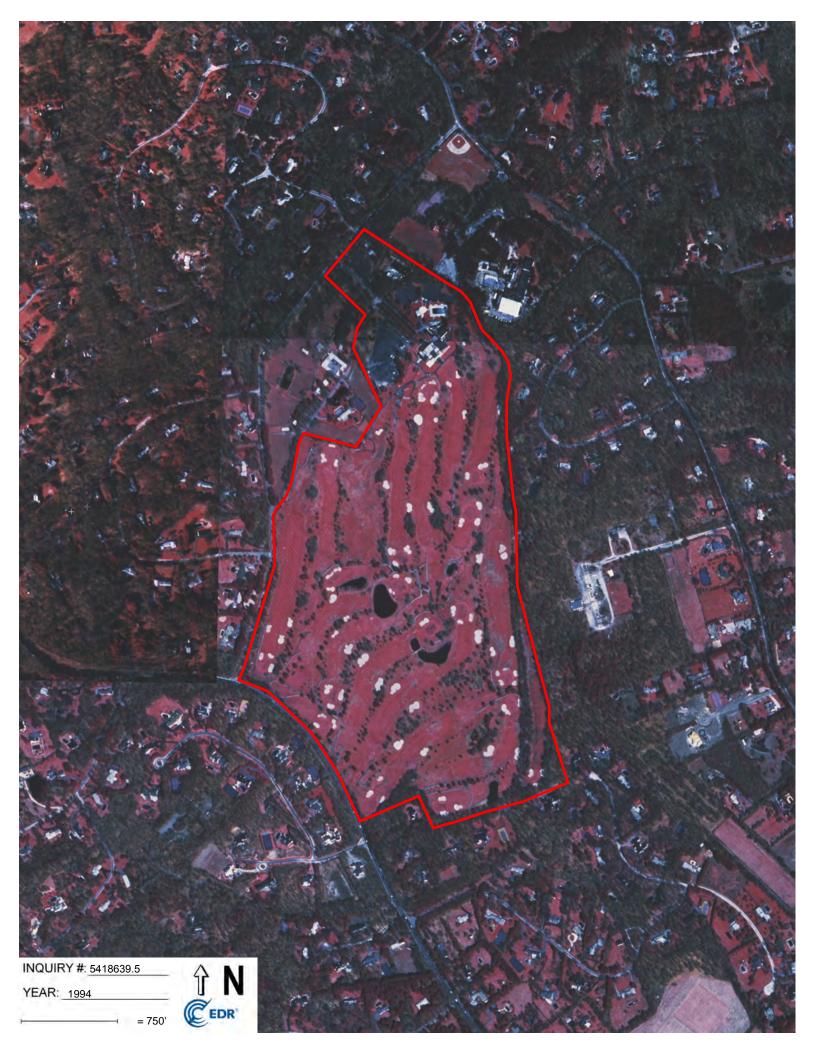

#### Search Results:

| <u>Year</u> | <u>Scale</u> | <u>Details</u>                   | Source    |
|-------------|--------------|----------------------------------|-----------|
| 2017        | 1"=750'      | Flight Year: 2017                | USDA/NAIP |
| 2013        | 1"=750'      | Flight Year: 2013                | USDA/NAIP |
| 2009        | 1"=750'      | Flight Year: 2009                | USDA/NAIP |
| 2006        | 1"=750'      | Flight Year: 2006                | USDA/NAIP |
| 1994        | 1"=750'      | Acquisition Date: April 04, 1994 | USGS/DOQQ |
| 1985        | 1"=750'      | Flight Date: March 16, 1985      | USGS      |
| 1980        | 1"=750'      | Flight Date: April 06, 1980      | Aero      |
| 1966        | 1"=750'      | Flight Date: February 23, 1966   | USGS      |
| 1957        | 1"=750'      | Flight Date: March 24, 1957      | Jack      |
| 1953        | 1"=750'      | Flight Date: December 26, 1953   | USGS      |
| 1947        | 1"=750'      | Flight Date: September 01, 1947  | USDA      |
| 1938        | 1"=750'      | Flight Date: August 03, 1938     | USDA      |