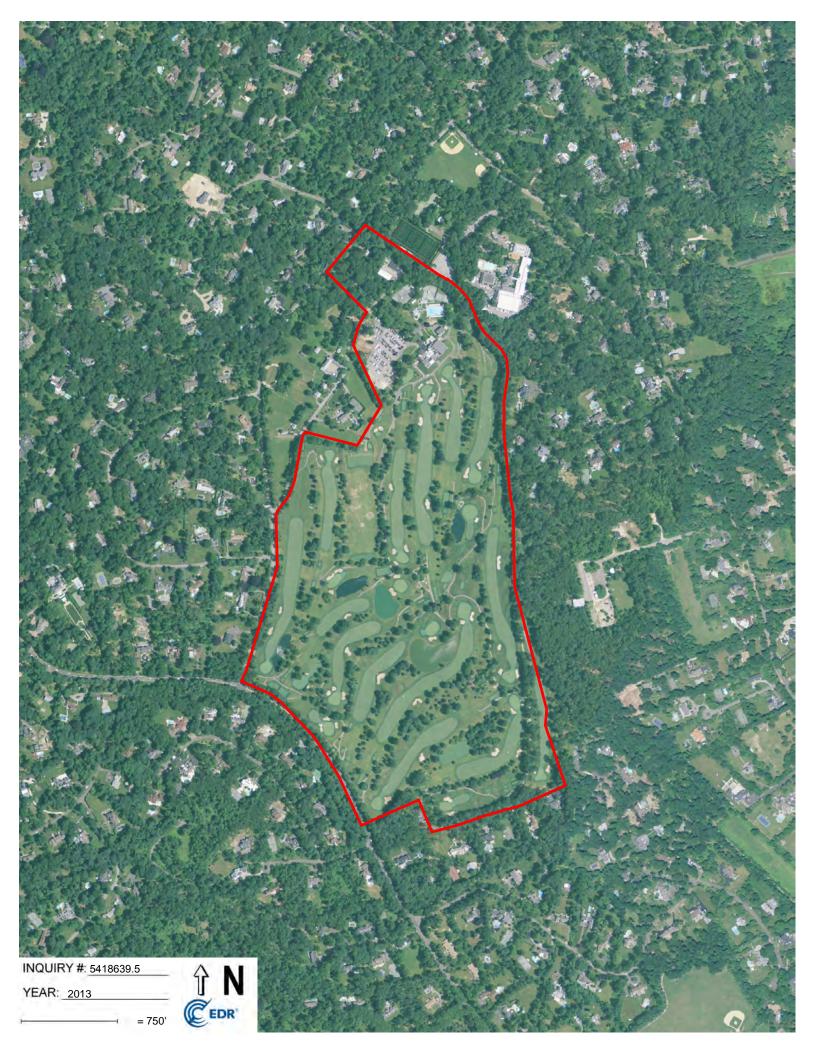

#### Search Results:

| <u>Year</u> | <u>Scale</u> | <u>Details</u>                   | Source    |
|-------------|--------------|----------------------------------|-----------|
| 2017        | 1"=750'      | Flight Year: 2017                | USDA/NAIP |
| 2013        | 1"=750'      | Flight Year: 2013                | USDA/NAIP |
| 2009        | 1"=750'      | Flight Year: 2009                | USDA/NAIP |
| 2006        | 1"=750'      | Flight Year: 2006                | USDA/NAIP |
| 1994        | 1"=750'      | Acquisition Date: April 04, 1994 | USGS/DOQQ |
| 1985        | 1"=750'      | Flight Date: March 16, 1985      | USGS      |
| 1980        | 1"=750'      | Flight Date: April 06, 1980      | Aero      |
| 1966        | 1"=750'      | Flight Date: February 23, 1966   | USGS      |
| 1957        | 1"=750'      | Flight Date: March 24, 1957      | Jack      |
| 1953        | 1"=750'      | Flight Date: December 26, 1953   | USGS      |
| 1947        | 1"=750'      | Flight Date: September 01, 1947  | USDA      |
| 1938        | 1"=750'      | Flight Date: August 03, 1938     | USDA      |