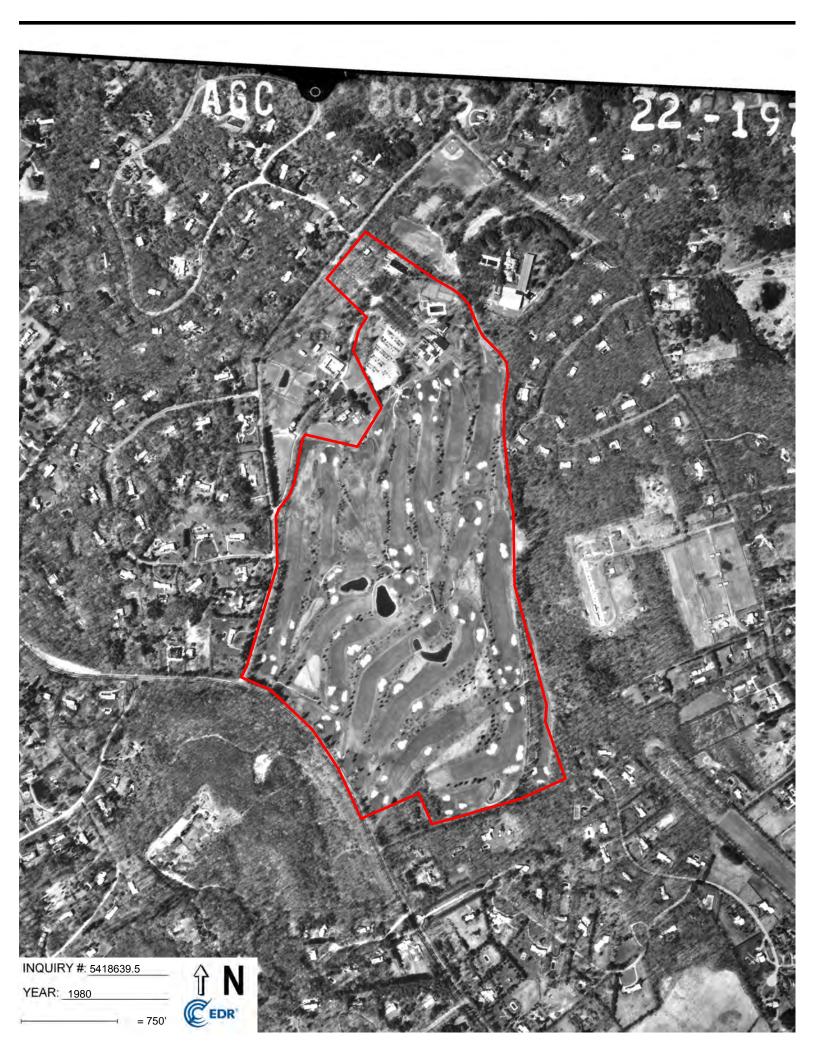

#### Search Results:

| <u>Year</u> | <u>Scale</u> | <u>Details</u>                   | Source    |
|-------------|--------------|----------------------------------|-----------|
| 2017        | 1"=750'      | Flight Year: 2017                | USDA/NAIP |
| 2013        | 1"=750'      | Flight Year: 2013                | USDA/NAIP |
| 2009        | 1"=750'      | Flight Year: 2009                | USDA/NAIP |
| 2006        | 1"=750'      | Flight Year: 2006                | USDA/NAIP |
| 1994        | 1"=750'      | Acquisition Date: April 04, 1994 | USGS/DOQQ |
| 1985        | 1"=750'      | Flight Date: March 16, 1985      | USGS      |
| 1980        | 1"=750'      | Flight Date: April 06, 1980      | Aero      |
| 1966        | 1"=750'      | Flight Date: February 23, 1966   | USGS      |
| 1957        | 1"=750'      | Flight Date: March 24, 1957      | Jack      |
| 1953        | 1"=750'      | Flight Date: December 26, 1953   | USGS      |
| 1947        | 1"=750'      | Flight Date: September 01, 1947  | USDA      |
| 1938        | 1"=750'      | Flight Date: August 03, 1938     | USDA      |