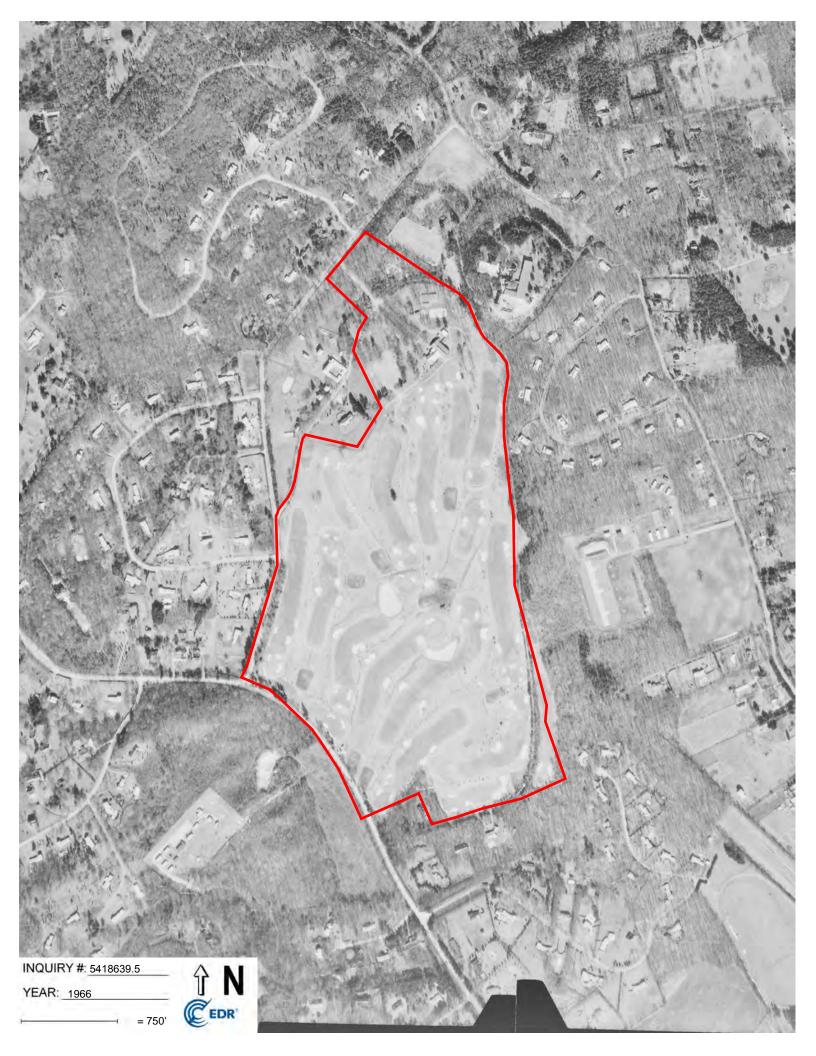

#### Search Results:

| <u>Year</u> | <u>Scale</u> | <u>Details</u>                   | Source    |
|-------------|--------------|----------------------------------|-----------|
| 2017        | 1"=750'      | Flight Year: 2017                | USDA/NAIP |
| 2013        | 1"=750'      | Flight Year: 2013                | USDA/NAIP |
| 2009        | 1"=750'      | Flight Year: 2009                | USDA/NAIP |
| 2006        | 1"=750'      | Flight Year: 2006                | USDA/NAIP |
| 1994        | 1"=750'      | Acquisition Date: April 04, 1994 | USGS/DOQQ |
| 1985        | 1"=750'      | Flight Date: March 16, 1985      | USGS      |
| 1980        | 1"=750'      | Flight Date: April 06, 1980      | Aero      |
| 1966        | 1"=750'      | Flight Date: February 23, 1966   | USGS      |
| 1957        | 1"=750'      | Flight Date: March 24, 1957      | Jack      |
| 1953        | 1"=750'      | Flight Date: December 26, 1953   | USGS      |
| 1947        | 1"=750'      | Flight Date: September 01, 1947  | USDA      |
| 1938        | 1"=750'      | Flight Date: August 03, 1938     | USDA      |