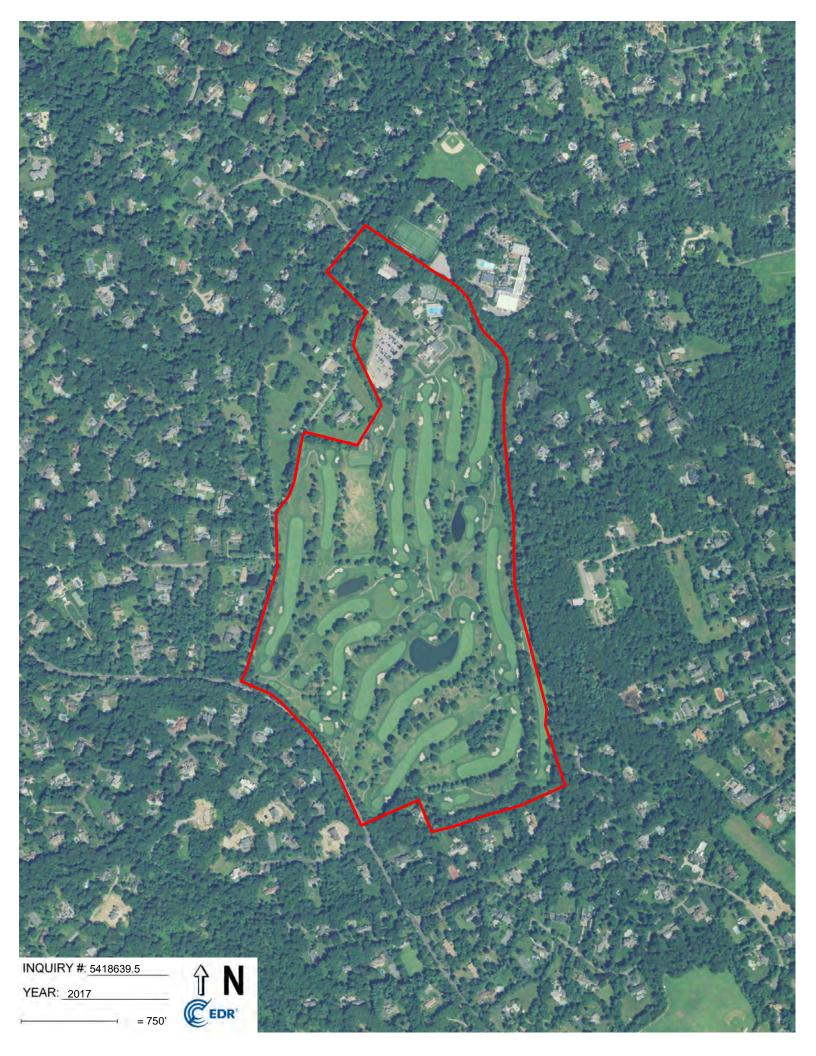

#### Search Results:

| <u>Year</u> | <u>Scale</u> | <u>Details</u>                   | Source    |
|-------------|--------------|----------------------------------|-----------|
| 2017        | 1"=750'      | Flight Year: 2017                | USDA/NAIP |
| 2013        | 1"=750'      | Flight Year: 2013                | USDA/NAIP |
| 2009        | 1"=750'      | Flight Year: 2009                | USDA/NAIP |
| 2006        | 1"=750'      | Flight Year: 2006                | USDA/NAIP |
| 1994        | 1"=750'      | Acquisition Date: April 04, 1994 | USGS/DOQQ |
| 1985        | 1"=750'      | Flight Date: March 16, 1985      | USGS      |
| 1980        | 1"=750'      | Flight Date: April 06, 1980      | Aero      |
| 1966        | 1"=750'      | Flight Date: February 23, 1966   | USGS      |
| 1957        | 1"=750'      | Flight Date: March 24, 1957      | Jack      |
| 1953        | 1"=750'      | Flight Date: December 26, 1953   | USGS      |
| 1947        | 1"=750'      | Flight Date: September 01, 1947  | USDA      |
| 1938        | 1"=750'      | Flight Date: August 03, 1938     | USDA      |