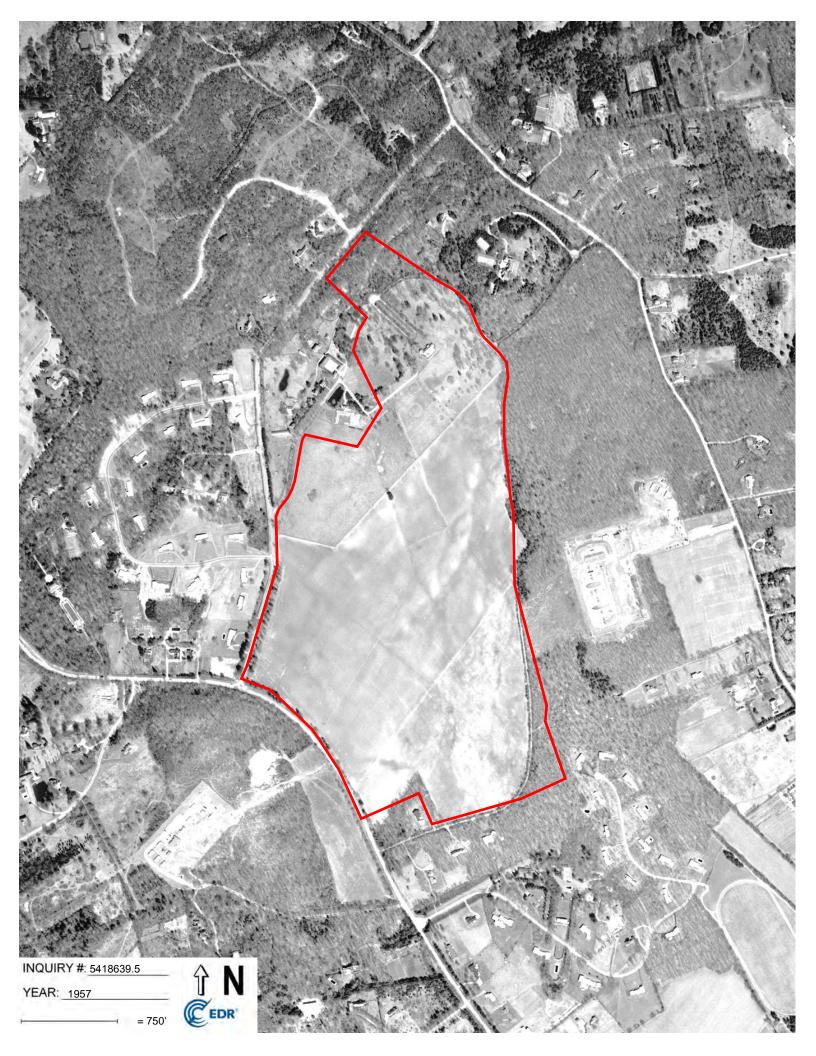

#### Search Results:

| <u>Year</u> | <u>Scale</u> | <u>Details</u>                   | Source    |
|-------------|--------------|----------------------------------|-----------|
| 2017        | 1"=750'      | Flight Year: 2017                | USDA/NAIP |
| 2013        | 1"=750'      | Flight Year: 2013                | USDA/NAIP |
| 2009        | 1"=750'      | Flight Year: 2009                | USDA/NAIP |
| 2006        | 1"=750'      | Flight Year: 2006                | USDA/NAIP |
| 1994        | 1"=750'      | Acquisition Date: April 04, 1994 | USGS/DOQQ |
| 1985        | 1"=750'      | Flight Date: March 16, 1985      | USGS      |
| 1980        | 1"=750'      | Flight Date: April 06, 1980      | Aero      |
| 1966        | 1"=750'      | Flight Date: February 23, 1966   | USGS      |
| 1957        | 1"=750'      | Flight Date: March 24, 1957      | Jack      |
| 1953        | 1"=750'      | Flight Date: December 26, 1953   | USGS      |
| 1947        | 1"=750'      | Flight Date: September 01, 1947  | USDA      |
| 1938        | 1"=750'      | Flight Date: August 03, 1938     | USDA      |